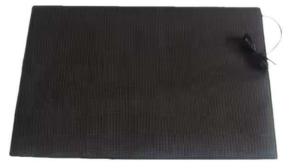

FLOOR MAT Model No: MAC-1200RB-B-RJ-9-400

## CHARACTERISTICS OF MODEL NO: MAC-1200RB-B-RJ-9-400

| Material<br>properties | Materials | PVC, Yoga Pattern                                                                        |
|------------------------|-----------|------------------------------------------------------------------------------------------|
|                        | Thickness | 6 mm                                                                                     |
|                        | Features  | Comply with Reach & Rohs & No P                                                          |
| Color                  |           | Black                                                                                    |
| Contact                |           | Normal open                                                                              |
| Plug                   |           | RJ-9 plug                                                                                |
| Wire length            |           | 400mm                                                                                    |
| Contact rating         |           | <0.25A @ 3-25 VDC                                                                        |
| Operation Temperature  |           | -10°C Min to +60°C Max.                                                                  |
| Dimension              |           | 550mm x 1200mm                                                                           |
| Maintenance            |           | <ul><li>Use a damp cloth to wipe the surface</li><li>Mat can not wash in water</li></ul> |
| Uses                   |           | <ul><li>Control equipment</li><li>Household appliances</li></ul>                         |
|                        |           | Automotive electronic devices                                                            |