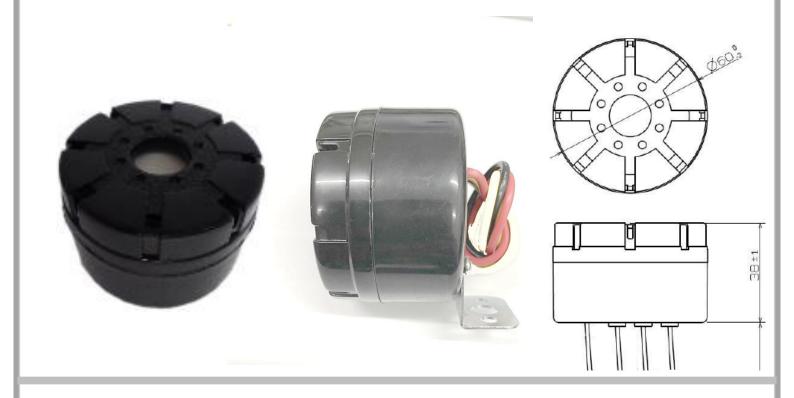

Model No:M60L-1224-6

## CHARACTERISTICS OF MODEL NO:M60L-1224-6

| Operation Voltage       | 12~24 VDC(Typical)                                                                    |
|-------------------------|---------------------------------------------------------------------------------------|
| Operation Current       | <60 mA                                                                                |
| Sound                   | Single                                                                                |
| S.P.L                   | 95 ± 5 dB(at 1.5 Meter)                                                               |
| Operation Frequency     | 2.5 ± 0.5 KHz                                                                         |
| Continue Operation Test | Over 4 hours (at DC-24V)                                                              |
| Housing Material        | ABS                                                                                   |
| Operating temperature   | -10°C Min to +60°C Max                                                                |
| Storage temperature     | -15°C Min to +65°C Max                                                                |
| Features                | <ul><li>Easy install with a steady</li><li>With reverse polarity protection</li></ul> |
| User                    | General bus and truck buzzer  Electric bus and truck buzzer                           |