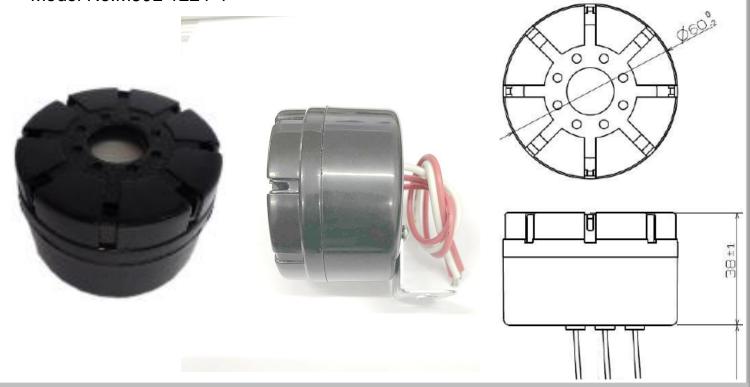

Model No:M60L-1224-4

## CHARACTERISTICS OF MODEL NOLM60L-1224-4

| Operation Voltage       | 12~24 VDC(Typical)                                                                      |
|-------------------------|-----------------------------------------------------------------------------------------|
| Operation Current       | <60 mA                                                                                  |
| Sound                   | Single                                                                                  |
| S.P.L                   | 95 ± 5 dB(at 1.5 Meter)                                                                 |
| Operation Frequency     | 2.5 ± 0.5 KHz                                                                           |
| Continue Operation Test | Over 4 hours (at DC-24V)                                                                |
| Housing Material        | ABS                                                                                     |
| Operating temperature   | -10°C Min to +60°C Max                                                                  |
| Storage temperature     | -15°C Min to +65°C Max                                                                  |
| Features                | <ul><li>Easy install with a steady</li><li>With reverse polarity protection</li></ul>   |
| User                    | <ul> <li>General bus and truck buzzer</li> <li>Electric bus and truck buzzer</li> </ul> |