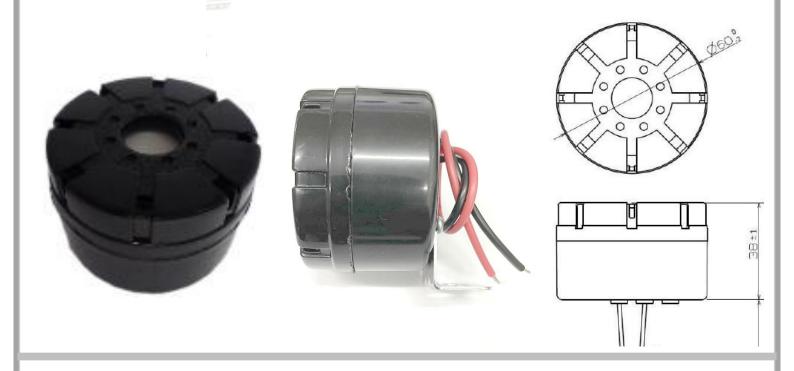

Model No:M60L-1224-2

| Operation Voltage       | 12~24 VDC(Typical)                                                                    |
|-------------------------|---------------------------------------------------------------------------------------|
| Operation Current       | <60 mA                                                                                |
| Sound                   | Single                                                                                |
| S.P.L                   | 95 ± 5 dB(at 1.5 Meter)                                                               |
| Operation Frequency     | 2.5 ± 0.5 KHz                                                                         |
| Continue Operation Test | Over 4 hours (at DC-24V)                                                              |
| Housing Material        | ABS                                                                                   |
| Operating temperature   | -10°C Min to +60°C Max                                                                |
| Storage temperature     | -15°C Min to +65°C Max                                                                |
| Features                | <ul><li>Easy install with a steady</li><li>With reverse polarity protection</li></ul> |
| User                    | General bus and truck buzzer  Electric bus and truck buzzer                           |