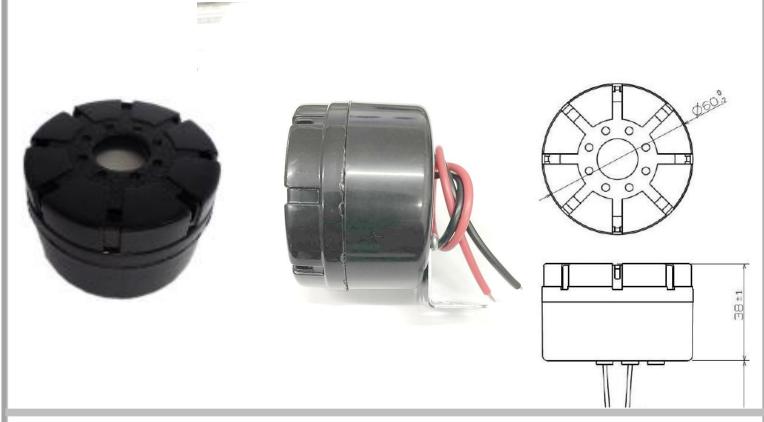

Model No: M60L-1224-1

## CHARACTERISTICS OF MODEL NO:M60L-1224-1

| Operation Voltage     | 12~24 VDC(Typical)                                                                    |
|-----------------------|---------------------------------------------------------------------------------------|
| Operation Current     | <60 mA                                                                                |
| Sound                 | Pluse                                                                                 |
| S.P.L                 | 95 ± 5 dB(at 1.5 Meter)                                                               |
| Operation Frequency   | 2.5 ± 0.5 KHz                                                                         |
| Continue Operation    | Over 4 hours (at DC-24V)                                                              |
| Test                  |                                                                                       |
| Housing Material      | ABS                                                                                   |
| Operating temperature | -10°C Min to +60°C Max                                                                |
| Storage temperature   | -15°C Min to +65°C Max                                                                |
| Features              | <ul><li>Easy install with a steady</li><li>With reverse polarity protection</li></ul> |
| User                  | <ul><li>General bus and truck buzzer</li><li>Electric bus and truck buzzer</li></ul>  |