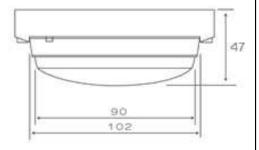

## **Specifications**

| Model                 | RCL-183                                                                                        |
|-----------------------|------------------------------------------------------------------------------------------------|
| Operating Voltage     | DC 18V ~ 30V                                                                                   |
| Quiescent current     | 1.5mA / DC24V                                                                                  |
| Alarm current         | 15mA / DC 24V                                                                                  |
| Alarm temperature     | Rise up 30°C during 30 seconds                                                                 |
| LED indicator         | Normal: flash one time per 6 seconds; Alarm: always on; Failure: flash two times per 6 seconds |
| Operating temperature | 0°C ~ 50°C,                                                                                    |
| Relative humidity     | < 95% RH, non-condensing                                                                       |
| Material / color      | Fire-proof plastic / White                                                                     |
| Dimensions            | Ф102 x 47 mm                                                                                   |